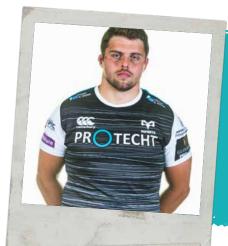

#### **NICKY SMITH - PROP**

Strengths - Very strong upper body and extremely explosive over a short distance. Great mobility and flexible hamstrings make him a great shape to win scrums.

TOTAL = 5 minutes