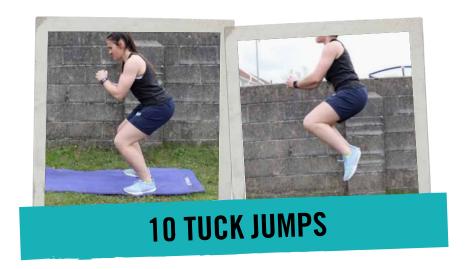

## **OZZIE'S CIRCUIT CHALLENGE**

How quickly can you complete Ozzies exercise circuit?

REMEMBER: NO CHEATING!

12 SQUATS

**6 LUNGES ON EACH LEG** 

**8 PRESS UPS** 

## **OZZIE'S CIRCUIT CHALLENGE**

How quickly can you complete Ozzies exercise circuit?