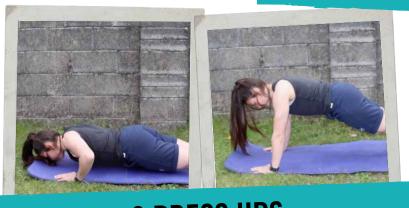

## **OZZIE'S CIRCUIT CHALLENGE**

How quickly can you complete Ozzies exercise circuit?

REMEMBER: NO CHEATING!

12 SQUATS

**6 LUNGES ON EACH LEG** 

**8 PRESS UPS** 

## **OZZIE'S CIRCUIT CHALLENGE**

How quickly can you complete Ozzies exercise circuit?