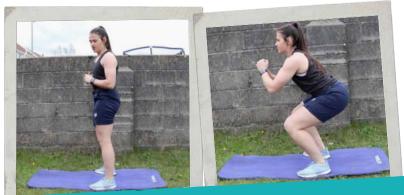

## **OZZIE'S CIRCUIT CHALLENGE**

How quickly can you complete Ozzies exercise circuit?

REMEMBER: NO CHEATING!

12 SQUATS

**6 LUNGES ON EACH LEG** 

**8 PRESS UPS** 

## **OZZIE'S CIRCUIT CHALLENGE**

How quickly can you complete Ozzies exercise circuit?