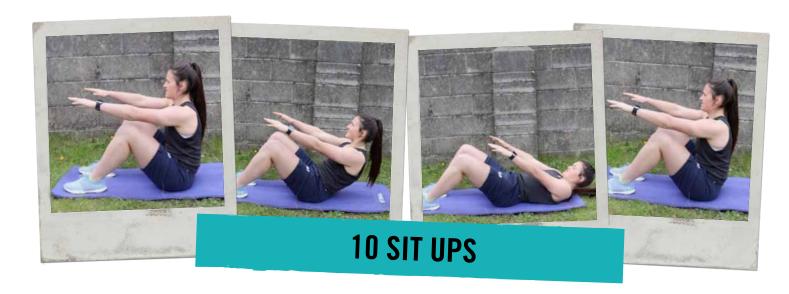

## **OZZIE'S CIRCUIT CHALLENGE**

How quickly can you complete Ozzies exercise circuit?

REMEMBER: NO CHEATING!

12 SQUATS

**6 LUNGES ON EACH LEG** 

**8 PRESS UPS** 

## **OZZIE'S CIRCUIT CHALLENGE**

How quickly can you complete Ozzies exercise circuit?