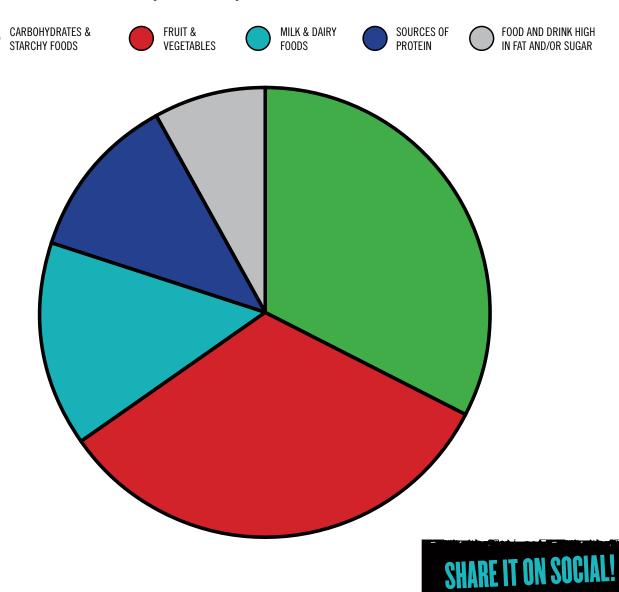

## **HEALTHY EATING**

How you eat today can have a huge impact on your health. Eating food with important nutrients helps you grow, and is very important for your mental and physical development. By eating a healthy balanced diet, you are ensuring that you are getting all the important vitamins, minerals and other nutrients that youneed for healthy growth and development.

In the pie chart below, how many foods can you name for each section.