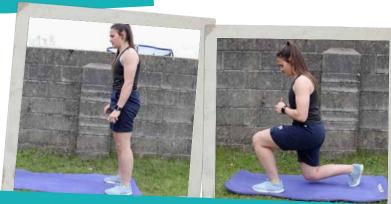

## **OZZIE'S CIRCUIT CHALLENGE**

How quickly can you complete Ozzies exercise circuit?

REMEMBER: NO CHEATING!

12 SQUATS

**6 LUNGES ON EACH LEG** 

**8 PRESS UPS** 

## **OZZIE'S CIRCUIT CHALLENGE**

How quickly can you complete Ozzies exercise circuit?