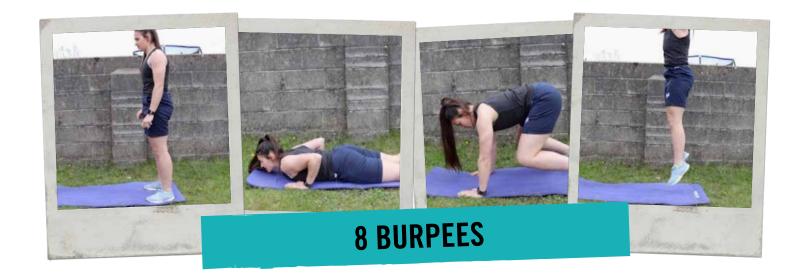

## **OZZIE'S CIRCUIT CHALLENGE**

How quickly can you complete Ozzies exercise circuit?

REMEMBER: NO CHEATING!

12 SQUATS

**6 LUNGES ON EACH LEG** 

**8 PRESS UPS** 

## **OZZIE'S CIRCUIT CHALLENGE**

How quickly can you complete Ozzies exercise circuit?