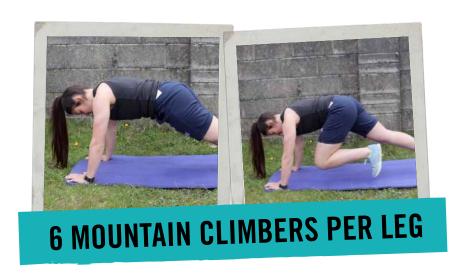

## **OZZIE'S CIRCUIT CHALLENGE**

How quickly can you complete Ozzies exercise circuit?

REMEMBER: NO CHEATING!

12 SQUATS

**6 LUNGES ON EACH LEG** 

**8 PRESS UPS** 

## **OZZIE'S CIRCUIT CHALLENGE**

How quickly can you complete Ozzies exercise circuit?